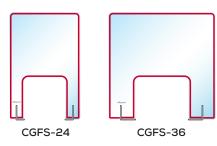

## FREE STANDING

| Free Standing |      |                                  |                        |  |
|---------------|------|----------------------------------|------------------------|--|
| Мо            | del  | Exterior Dimensions<br>W x H x D | Opening Dim's<br>W x H |  |
| CGF           | S-24 | 24" x 36" x 3/8"                 | 14" x 14"              |  |
| CGF           | S-36 | 36" x 36" x 3/8"                 | 18" x 14"              |  |
| CGF           | S-48 | 48" x 36" x 3/8"                 | (2) 14" x 14"          |  |