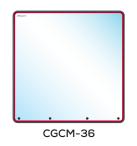

## **COUNTER MOUNT**

| Counter Mount |                                  |  |  |  |
|---------------|----------------------------------|--|--|--|
| Model         | Exterior Dimensions<br>W x H x D |  |  |  |
| CGCM-24       | 24" x 36" x 3/8"                 |  |  |  |
| CGCM-36       | 36" x 36" x 3/8"                 |  |  |  |
| CGCM-48       | 48" x 36" x 3/8"                 |  |  |  |