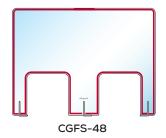

## FREE STANDING

| Free Standing |      |                                  |                        |  |
|---------------|------|----------------------------------|------------------------|--|
| Мо            | del  | Exterior Dimensions<br>W x H x D | Opening Dim's<br>W x H |  |
| CGF           | S-24 | 24" x 36" x 3/8"                 | 14" x 14"              |  |
| CGF           | S-36 | 36" x 36" x 3/8"                 | 18" x 14"              |  |
| CGF           | S-48 | 48" x 36" x 3/8"                 | (2) 14" x 14"          |  |