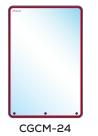

## **COUNTER MOUNT**

| Counter Mount |                                  |  |  |  |
|---------------|----------------------------------|--|--|--|
| Model         | Exterior Dimensions<br>W x H x D |  |  |  |
| CGCM-24       | 24" x 36" x 3/8"                 |  |  |  |
| CGCM-36       | 36" x 36" x 3/8"                 |  |  |  |
| CGCM-48       | 48" x 36" x 3/8"                 |  |  |  |