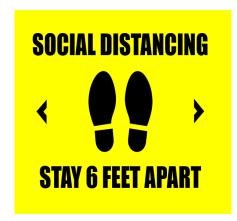

## **Social Distancing Graphics**

These floor graphics for social distancing helps to create personal space and an acceptable line spacing at service stations, grocery stores, convenience stores and temporary service areas. Raise awareness with these highly visible decals made of durable cast digital print media with anti-skid overlaminate protection. Our removable floor graphics for social distancing feature a self-adhesive backing that can be used for indoor applications and can guarantee removal without leaving behind residue.

- Vivid color UV printing
- Anti-skid overlaminate protection
- Withstands foot traffic
- Indoor use safe
- Self-adhesive backing

| Round Social Distancing Graphic |                             |  |
|---------------------------------|-----------------------------|--|
| Model                           | Overall Dimensions<br>H x W |  |
| FG12SD-1                        | 12" x 12"                   |  |
| FG18SD-1                        | 18" x 18"                   |  |
| FG24SD-1                        | 24" x 24"                   |  |