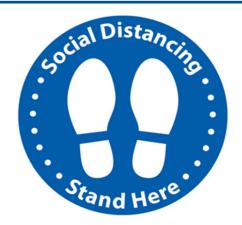

## **Social Distancing Graphics**

These floor graphics for social distancing helps to create personal space and an acceptable line spacing at service stations, grocery stores, convenience stores and temporary service areas. Raise awareness with these highly visible decals made of durable cast digital print media with anti-skid overlaminate protection. Our removable floor graphics for social distancing feature a self-adhesive backing that can be used for indoor applications and can guarantee removal without leaving behind residue.

- Vivid color UV printing
- Anti-skid overlaminate protection
- Withstands foot traffic
- Indoor use safe
- Self-adhesive backing

| Round Social Distancing Graphic |                             |  |
|---------------------------------|-----------------------------|--|
| Model                           | Overall Dimensions<br>H x W |  |
| FG12SD-1                        | 12" x 12"                   |  |
| FG18SD-1                        | 18" x 18"                   |  |
| FG24SD-1                        | 24" x 24"                   |  |