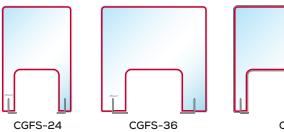

## FREE STANDING

| Free Standing |                                  |                        |
|---------------|----------------------------------|------------------------|
| Model         | Exterior Dimensions<br>W x H x D | Opening Dim's<br>W x H |
| CGFS-24       | 24" x 32" x 3/8"                 | 14" x 14"              |
| CGFS-36       | 36" x 32" x 3/8"                 | 18" x 14"              |
| CGFS-48       | 48" x 32" x 3/8"                 | (2) 14" x 14"          |