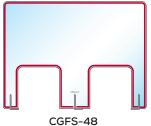

## FREE STANDING

| Free Standing |                                  |                        |
|---------------|----------------------------------|------------------------|
| Model         | Exterior Dimensions<br>W x H x D | Opening Dim's<br>W x H |
| CGFS-24       | 24" x 32" x 3/8"                 | 14" x 14"              |
| CGFS-36       | 36" x 32" x 3/8"                 | 18" x 14"              |
| CGFS-48       | 48" x 32" x 3/8"                 | (2) 14" x 14"          |